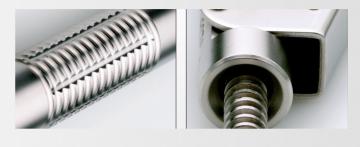

## **PAROJECT® INTRALIGAMENTAL SYRINGE**

Paroject is an intraligamental syringe used for "PDL" injections. This pen style syringe is compact, durable and most of all - easy to use. Its unique design makes it versatile and less intimidating to the patient.

- Permanent hub design
- Unintimidating in appearance
- Can be sterilized by any method
- Made from high-grade stainless steel
- Injects only 0.06 ml. per "click",
  - permitting a slow non-traumatic injection
- Uses standard disposable dental needles
- Compact and user-friendly (delicate pen-type design)