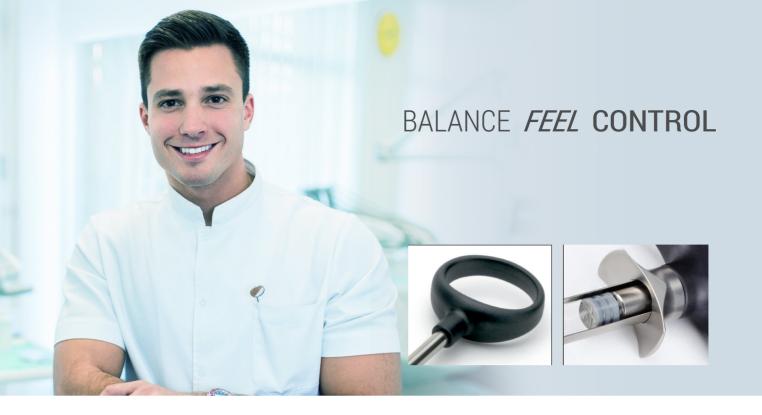

### **ASPIJECT® SELF-ASPIRATING SYRINGE**

Injection of local anesthetic solution

- Can be sterilized by any method
- Made from high-grade stainless steel
- Uses standard disposable dental needles
- Well balanced and comfortable use
- Lightweight and durable while providing excellent tactile sensitivity during local anesthesia injections