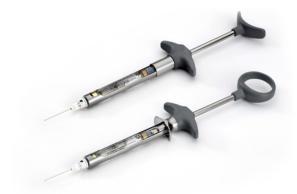

### **ASPIJECT® SELF-ASPIRATING SYRINGE**

Injection of local anesthetic solution

- Can be sterilized by any method
- Made from high-grade stainless steel
- Uses standard disposable dental needles
- Well balanced and comfortable use
- Lightweight and durable while providing excellent tactile sensitivity during local anesthesia injections

#### Description

Injection syringe for infiltration and block anesthesia

| Product                                        | Item #  |
|------------------------------------------------|---------|
| Aspiject Self-Aspirating Syringe - Saddle grip | 01N2020 |
| Aspiject Self-Aspirating Syringe - Thumb grip  | 01N2030 |